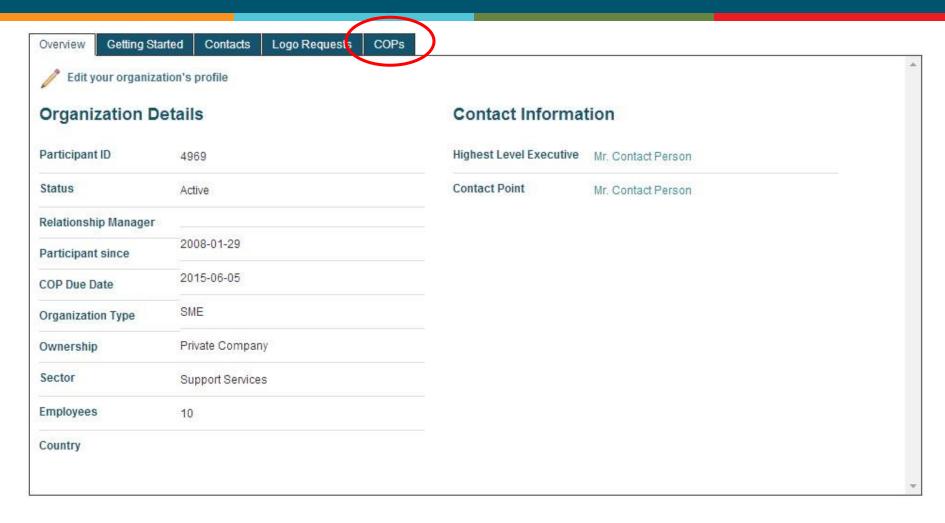

#### Submitting a Communication on Progress (COP)

|                             | Basic Template                          | GC Active COP                                                                                                                            | GC Advanced COP    | Service Servic | Reporting Cycle Adjustment |  |
|-----------------------------|-----------------------------------------|------------------------------------------------------------------------------------------------------------------------------------------|--------------------|--------------------------------------------------------------------------------------------------------------------------------------------------------------------------------------------------------------------------------------------------------------------------------------------------------------------------------------------------------------------------------------------------------------------------------------------------------------------------------------------------------------------------------------------------------------------------------------------------------------------------------------------------------------------------------------------------------------------------------------------------------------------------------------------------------------------------------------------------------------------------------------------------------------------------------------------------------------------------------------------------------------------------------------------------------------------------------------------------------------------------------------------------------------------------------------------------------------------------------------------------------------------------------------------------------------------------------------------------------------------------------------------------------------------------------------------------------------------------------------------------------------------------------------------------------------------------------------------------------------------------------------------------------------------------------------------------------------------------------------------------------------------------------------------------------------------------------------------------------------------------------------------------------------------------------------------------------------------------------------------------------------------------------------------------------------------------------------------------------------------------------|----------------------------|--|
| Please choo                 | se among the fol                        | llowing options t                                                                                                                        | o publish your COP | on the Global (                                                                                                                                                                                                                                                                                                                                                                                                                                                                                                                                                                                                                                                                                                                                                                                                                                                                                                                                                                                                                                                                                                                                                                                                                                                                                                                                                                                                                                                                                                                                                                                                                                                                                                                                                                                                                                                                                                                                                                                                                                                                                                                | Compact website            |  |
| Basic Templa                | te If your                              | If your company is new to sustainability reporting, this template will guide you in creating your COP.                                   |                    |                                                                                                                                                                                                                                                                                                                                                                                                                                                                                                                                                                                                                                                                                                                                                                                                                                                                                                                                                                                                                                                                                                                                                                                                                                                                                                                                                                                                                                                                                                                                                                                                                                                                                                                                                                                                                                                                                                                                                                                                                                                                                                                                |                            |  |
| GC Active CO                | Touri                                   | Your report fulfills the three minimum requirements for the GC Active level and you are not aiming to qualify for the GC Advanced level. |                    |                                                                                                                                                                                                                                                                                                                                                                                                                                                                                                                                                                                                                                                                                                                                                                                                                                                                                                                                                                                                                                                                                                                                                                                                                                                                                                                                                                                                                                                                                                                                                                                                                                                                                                                                                                                                                                                                                                                                                                                                                                                                                                                                |                            |  |
| GC Advanced                 | COP Your C                              | Your COP meets the GC Active level requirements and the GC Advanced criteria.                                                            |                    |                                                                                                                                                                                                                                                                                                                                                                                                                                                                                                                                                                                                                                                                                                                                                                                                                                                                                                                                                                                                                                                                                                                                                                                                                                                                                                                                                                                                                                                                                                                                                                                                                                                                                                                                                                                                                                                                                                                                                                                                                                                                                                                                |                            |  |
| Grace Letter                | 100000000000000000000000000000000000000 | Request a 90 day extension to you be uploaded.                                                                                           |                    | your COP deadline. A letter explaining the reasons for the request must                                                                                                                                                                                                                                                                                                                                                                                                                                                                                                                                                                                                                                                                                                                                                                                                                                                                                                                                                                                                                                                                                                                                                                                                                                                                                                                                                                                                                                                                                                                                                                                                                                                                                                                                                                                                                                                                                                                                                                                                                                                        |                            |  |
| Reporting Cyc<br>Adjustment |                                         | Submit a one-time deferral of up to 11 months to align your COP deadline with your company's reporting cycle.                            |                    |                                                                                                                                                                                                                                                                                                                                                                                                                                                                                                                                                                                                                                                                                                                                                                                                                                                                                                                                                                                                                                                                                                                                                                                                                                                                                                                                                                                                                                                                                                                                                                                                                                                                                                                                                                                                                                                                                                                                                                                                                                                                                                                                |                            |  |

#### Submitting a Communication on Progress (COP)