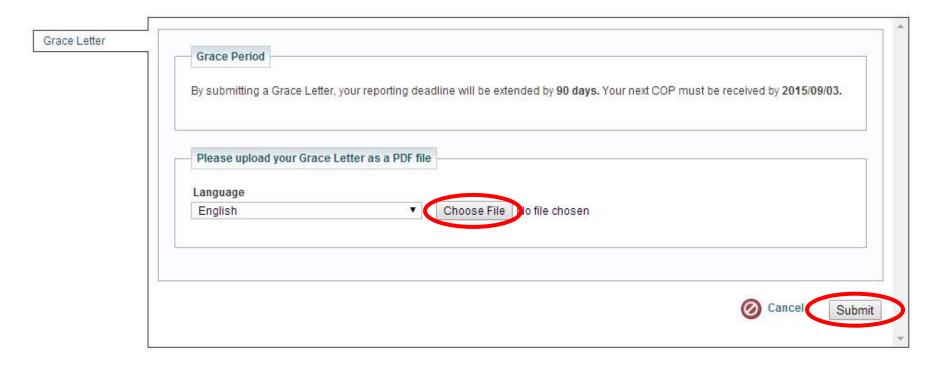

#### **Grace Period:**

- Unforeseen events
- Additional 90 day grace period
- Submit a Grace Letter explaining the reasons for not submitting on time
- More than one Grace Letter can be submitted, but not two in a row
- The letter will be publically available to stakeholders

We are late in creating, sharing and posting our COP report due to [...]

We hereby ask for an extension period in order to be able to post a COP that describes our company's efforts and progress to implement the principles of the UN Global Compact. Our new COP report will be posted on the UN Global Compact website by [enter date here, max. 90 days from COP deadline] at the latest.