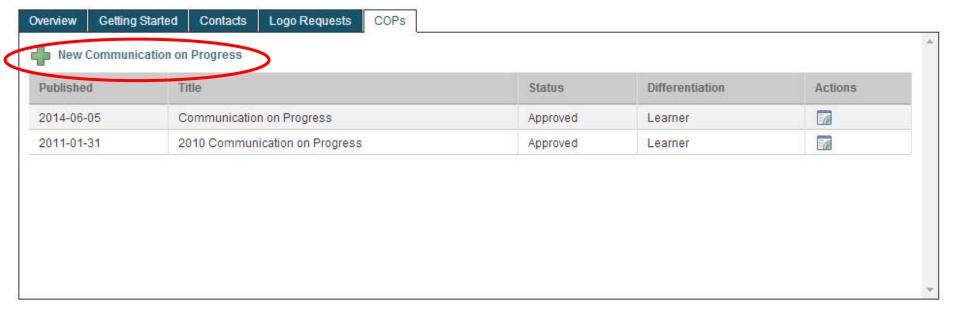

2/11/2021

To our stakeholders:

We recognize that a key requirement for participation in the UN Global Compact is the annual preparation and posting of a Communication on Progress (COP) that comprises of a CEO statement of continued support for the UN Global Compact, a description of practical actions with regard to the principles of the UN Global Compact, and a measurement of outcomes or expected outcomes.

We are late in creating, sharing and posting our COP report due to [...]

We hereby ask for an extension period in order to be able to post a COP that describes our company's efforts and progress to implement the principles of the UN Global Compact. Our new COP report will be posted on the UN Global Compact website by [enter date here, max. 90 days from COP deadline] at the latest.

Sincerely yours, Langwa Elizabeth Mfikela

[Title] General director