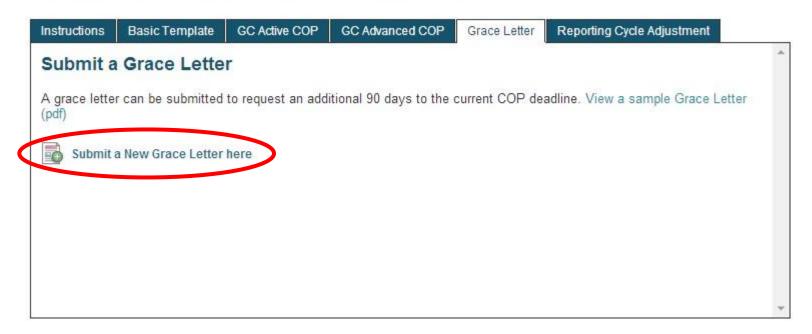

#### **Grace Period:**

- Unforeseen events
- Additional 90 day grace period
- Submit a Grace Letter explaining the reasons for not submitting on time
- More than one Grace Letter can be submitted, but not two in a row
- The letter will be publically available to stakeholders

#### Submitting a Communication on Progress (COP)

|                             | Basic Template                          | GC Active COP                                                                                                                            | GC Advanced COP    | Service Servic | Reporting Cycle Adjustment |  |
|-----------------------------|-----------------------------------------|------------------------------------------------------------------------------------------------------------------------------------------|--------------------|--------------------------------------------------------------------------------------------------------------------------------------------------------------------------------------------------------------------------------------------------------------------------------------------------------------------------------------------------------------------------------------------------------------------------------------------------------------------------------------------------------------------------------------------------------------------------------------------------------------------------------------------------------------------------------------------------------------------------------------------------------------------------------------------------------------------------------------------------------------------------------------------------------------------------------------------------------------------------------------------------------------------------------------------------------------------------------------------------------------------------------------------------------------------------------------------------------------------------------------------------------------------------------------------------------------------------------------------------------------------------------------------------------------------------------------------------------------------------------------------------------------------------------------------------------------------------------------------------------------------------------------------------------------------------------------------------------------------------------------------------------------------------------------------------------------------------------------------------------------------------------------------------------------------------------------------------------------------------------------------------------------------------------------------------------------------------------------------------------------------------------|----------------------------|--|
| Please choo                 | se among the fol                        | llowing options t                                                                                                                        | o publish your COP | on the Global (                                                                                                                                                                                                                                                                                                                                                                                                                                                                                                                                                                                                                                                                                                                                                                                                                                                                                                                                                                                                                                                                                                                                                                                                                                                                                                                                                                                                                                                                                                                                                                                                                                                                                                                                                                                                                                                                                                                                                                                                                                                                                                                | Compact website            |  |
| Basic Templa                | te If your                              | If your company is new to sustainability reporting, this template will guide you in creating your COP.                                   |                    |                                                                                                                                                                                                                                                                                                                                                                                                                                                                                                                                                                                                                                                                                                                                                                                                                                                                                                                                                                                                                                                                                                                                                                                                                                                                                                                                                                                                                                                                                                                                                                                                                                                                                                                                                                                                                                                                                                                                                                                                                                                                                                                                |                            |  |
| GC Active CO                | Touri                                   | Your report fulfills the three minimum requirements for the GC Active level and you are not aiming to qualify for the GC Advanced level. |                    |                                                                                                                                                                                                                                                                                                                                                                                                                                                                                                                                                                                                                                                                                                                                                                                                                                                                                                                                                                                                                                                                                                                                                                                                                                                                                                                                                                                                                                                                                                                                                                                                                                                                                                                                                                                                                                                                                                                                                                                                                                                                                                                                |                            |  |
| GC Advanced                 | COP Your C                              | Your COP meets the GC Active level requirements and the GC Advanced criteria.                                                            |                    |                                                                                                                                                                                                                                                                                                                                                                                                                                                                                                                                                                                                                                                                                                                                                                                                                                                                                                                                                                                                                                                                                                                                                                                                                                                                                                                                                                                                                                                                                                                                                                                                                                                                                                                                                                                                                                                                                                                                                                                                                                                                                                                                |                            |  |
| Grace Letter                | 100000000000000000000000000000000000000 | Request a 90 day extension to you be uploaded.                                                                                           |                    | your COP deadline. A letter explaining the reasons for the request must                                                                                                                                                                                                                                                                                                                                                                                                                                                                                                                                                                                                                                                                                                                                                                                                                                                                                                                                                                                                                                                                                                                                                                                                                                                                                                                                                                                                                                                                                                                                                                                                                                                                                                                                                                                                                                                                                                                                                                                                                                                        |                            |  |
| Reporting Cyc<br>Adjustment |                                         | Submit a one-time deferral of up to 11 months to align your COP deadline with your company's reporting cycle.                            |                    |                                                                                                                                                                                                                                                                                                                                                                                                                                                                                                                                                                                                                                                                                                                                                                                                                                                                                                                                                                                                                                                                                                                                                                                                                                                                                                                                                                                                                                                                                                                                                                                                                                                                                                                                                                                                                                                                                                                                                                                                                                                                                                                                |                            |  |

#### **Grace Letter**